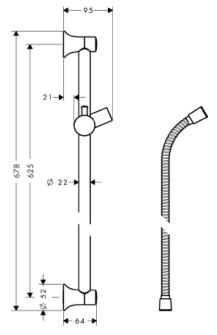

## **SPECIFICATION** SHEET - fittings

| BRAND:                         | hansgrohe                                   | Product Photo: |
|--------------------------------|---------------------------------------------|----------------|
| ORIGIN:                        | Germany                                     |                |
| SERIES:                        | Swing C                                     |                |
| PRODUCT<br>DESCRIPTION:        | Unica'C Wall sliding bar 24" for handshower |                |
| MODEL No.                      | 27617 920                                   | T              |
| FINISH/COLOUR:                 | Rubber Bronze                               |                |
| DIMENSIONS:                    |                                             |                |
| OPTIONAL<br>MATCHING<br>PARTS: |                                             |                |